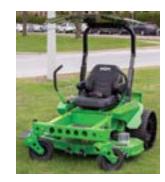

### 2019 Commercial E-Lawn Mower Incentive

## Receive up to \$1,000 toward the purchase of a new commercial electric lawn mower.

#### Terms & Conditions:

- Rebate amount is limited to \$1,000 or 50% of the purchase price.
   Only valid for these models:
- Mean Green WBX-33
  - Mean Green DWBX-48/52
  - Mean Green SK-48
  - Mean Green NXR48-52
  - Mean Green CXR-52/60
- Include proof of purchase; sales invoice
- Purchase date is after 1 June 2019.
- This incentive is for WEC members only.
- WEC reserves the right to modify or end this offer at any time.
- Good through December 1, 2019 unless otherwise modified/terminated.